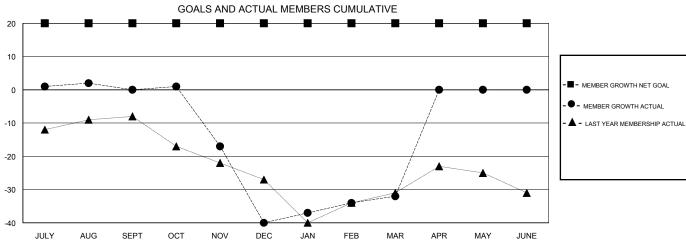

## MONTHLY MEMBERSHIP PROGRESS REPORT

District 10

Results as of: 03/31/2019

**GMT CA** 

| Clubs                 |               |           |               | Members               |                           |                         |                                              |
|-----------------------|---------------|-----------|---------------|-----------------------|---------------------------|-------------------------|----------------------------------------------|
| RESULTS FOR 2018-2019 |               |           |               | RESULTS FOR 2018-2019 |                           |                         |                                              |
| QUARTER               | NEW CLUB GOAL | NEW CLUBS | DROPPED CLUBS | QUARTER               | MEMBER GROWTH NET<br>GOAL | MEMBER GROWTH<br>ACTUAL | DROPPED MEMBERS ACTUAL (including transfers) |
| JULY/AUG/SEPT         | 1             | 0         | 0             | JULY/AUG/SEPT         | 20                        | 33                      | 30                                           |
| OCT/NOV/DEC           | 0             | 0         | 1             | OCT/NOV/DEC           | 0                         | 24                      | 60                                           |
| JAN/FEB/MAR           | 0             | 0         | 0             | JAN/FEB/MAR           | 0                         | 43                      | 15                                           |
| APR/MAY/JUNE          | 0             | 0         | 0             | APR/MAY/JUNE          | 0                         | 0                       | 0                                            |